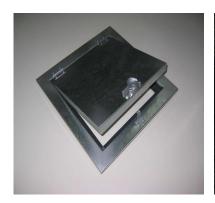

# CCC-AP/H

# ACCESS PANEL WITH HINGES & CRESCENT LOCK TO PROVIDE GREAT FLEXIBILITY FOR YOUR REQUIREMENTS.

**Product Name:** Access Panel

Model: CCC-AP/H

Material: G.I. / SS304 / SS316

Features:

CCC Access Panel are fabricated from high quality 0.5mm thick G.I. sheet for both the frame and panel. It can be installed at ceilings and walls and offer a solution for easy access to all these areas in many environment. CCC is able to customise the sizes to cater to each individual project requirement for all our equipment. Fiberglass 32kg/cubic metre x 15mm is used as standard insulation for our panels. Finishing will be raw with touch-ups to welded areas only.