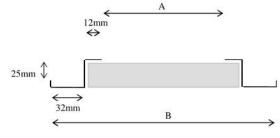

#### **Design Construction**

- A: Nominal neck size less 6mm
- B: Nominal face size

- A: Nominal neck size less 6mm
- B: Nominal face size

8 | Page