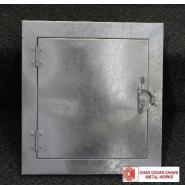

# CCC-AP/R

CCC-AP/R

**Product Name:** Access Panel

**Model**: CCC-AP/R

Material: G.I. / SS304 / SS316

Features:

CCC Access Panel are fabricated from high quality 0.5mm thick G.I. sheet for both the frame and panel. Model AP/R comes with crescent locks and handle. It can be installed at ceilings and walls and offer a solution for easy access to all these areas in many environment. CCC is able to customise the sizes to cater to each individual project requirement for all our equipment. Fiberglass 32kg/cubic metre x 15mm is used as standard insulation for our panels. Finishing will be raw with touch-ups to welded areas only.

#### Optional Accessories (chargable):

- Standard construction will be 0.5mm thick G.I. sheet. Other requirements for thicker materials, SS304 or SS316/SS316L materials may be requested upon enquiry and we will quote accordingly.
- Other types of insulations such as Fibreglass 48kg/cubic metre x 25mm, Rockwool 60kg/cubic metre x 25mm or K flex 60kg/cubic metre x 25mm.
- Special types of locks to secure the Access Panel.
- Gaskets.
- Special coating finishing upon request.