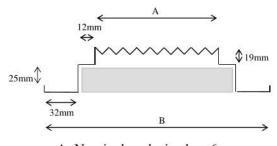

#### **Design Construction**

A: Nominal neck size less 6mm

B: Nominal face size

A: Nominal neck size less 6mm

B: Nominal face size

6 | Page