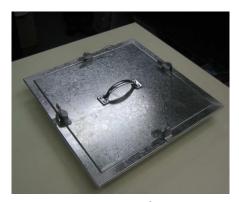

# CCC-AP/H

# ACCESS PANEL WITH HINGES & CRESCENT LOCK TO PROVIDE GREAT FLEXIBILITY FOR YOUR REQUIREMENTS.

**Product Name:** Access Panel

Model: CCC-AP/H

Material: G.I. / SS304 / SS316

Features:

CCC Access Panel are fabricated from high quality 0.5mm thick G.I. sheet for both the frame and panel. It can be installed at ceilings and walls and offer a solution for easy access to all these areas in many environment. CCC is able to customise the sizes to cater to each individual project requirement for all our equipment. Fiberglass 32kg/cubic metre x 15mm is used as standard insulation for our panels. Finishing will be raw with touch-ups to welded areas only.