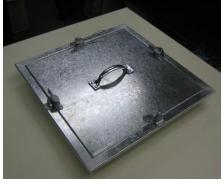

# CCC-AP/R

CCC-AP/R

**Product Name:** Access Panel

**Model**: CCC-AP/R

Material: G.I. / SS304 / SS316

Features:

CCC Access Panel are fabricated from high quality 0.5mm thick G.I. sheet for both the frame and panel. Model AP/R comes with crescent locks and handle. It can be installed at ceilings and walls and offer a solution for easy access to all these areas in many environment. CCC is able to customise the sizes to cater to each individual project requirement for all our equipment. Fiberglass 32kg/cubic metre x 15mm is used as standard insulation for our panels. Finishing will be raw with touch-ups to welded areas only.

#### Optional Accessories (chargable):

- Standard construction will be 0.5mm thick G.I. sheet. Other requirements for thicker materials, SS304 or SS316/SS316L materials may be requested upon enquiry and we will quote accordingly.
- Other types of insulations such as Fibreglass 48kg/cubic metre x 25mm, Rockwool 60kg/cubic metre x 25mm or K flex 60kg/cubic metre x 25mm.
- Special types of locks to secure the Access Panel.
- Gaskets.
- Special coating finishing upon request.