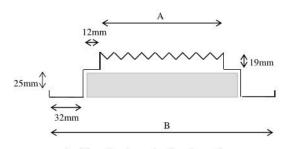

#### **Design Construction**

A: Nominal neck size less 6mm

B: Nominal face size

A: Nominal neck size less 6mm

B: Nominal face size

6 | Page