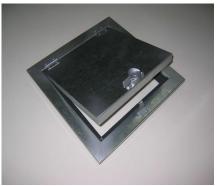

# CCC-AP/H

# ACCESS PANEL WITH HINGES & CRESCENT LOCK TO PROVIDE GREAT FLEXIBILITY FOR YOUR REQUIREMENTS.

**Product Name:** Access Panel

Model: CCC-AP/H

Material: G.I. / SS304 / SS316

Features:

CCC Access Panel are fabricated from high quality 0.5mm thick G.I. sheet for both the frame and panel. It can be installed at ceilings and walls and offer a solution for easy access to all these areas in many environment. CCC is able to customise the sizes to cater to each individual project requirement for all our equipment. Fiberglass 32kg/cubic metre x 15mm is used as standard insulation for our panels. Finishing will be raw with touch-ups to welded areas only.