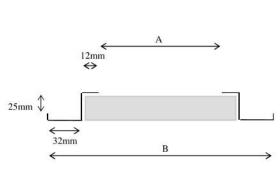

#### **Design Construction**

- A: Nominal neck size less 6mm
- B: Nominal face size

- A: Nominal neck size less 6mm
- B: Nominal face size

8 | Page