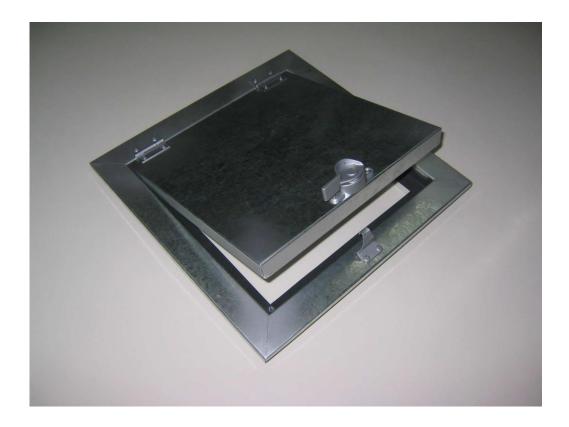

# CCC-AP/H

# ACCESS PANEL WITH HINGES & CRESCENT LOCK TO PROVIDE GREAT FLEXIBILITY FOR YOUR REQUIREMENTS.

**Product Name:** Access Panel

Model: CCC-AP/H

Material: G.I. / SS304 / SS316

Features:

CCC Access Panel are fabricated from high quality 0.5mm thick G.I. sheet for both the frame and panel. It can be installed at ceilings and walls and offer a solution for easy access to all these areas in many environment. CCC is able to customise the sizes to cater to each individual project requirement for all our equipment. Fiberglass 32kg/cubic metre x 15mm is used as standard insulation for our panels. Finishing will be raw with touch-ups to welded areas only.

#### Optional Accessories (chargable):

- Standard construction will be 0.5mm thick G.I. sheet. Other requirements for thicker materials, SS304 or SS316/SS316L materials may be requested upon enquiry and we will quote accordingly.
- Other types of insulations such as Fibreglass 48kg/cubic metre x 25mm, Rockwool 60kg/cubic metre x 25mm or K flex 60kg/cubic metre x 25mm.
- Special types of locks to secure the Access Panel.
- Gaskets.
- Handles.
- Special coating finishing upon request.